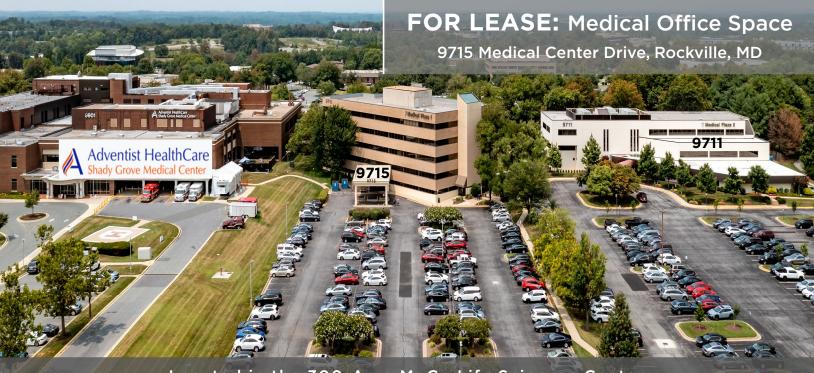

## **Property Overview:**

67,000 SF; 5 stories Available suites range from 750 to 5,150 sf Competitive rental rates Generous concessions, including tenant buildout allowance and free rent Terms from 1 to 10 years Parking: 4.0/1,000 RSF Ample free surface parking

## **Property Features:**

Connected to Shady Grove Adventist Hospital via enclosed walkway

Convenient to Fallsgrove Village Center, Crown Farm Town Center, and RIO/ Washingtonian Center

- Onsite Deli
- Onsite Pharmacy
- Owner Managed