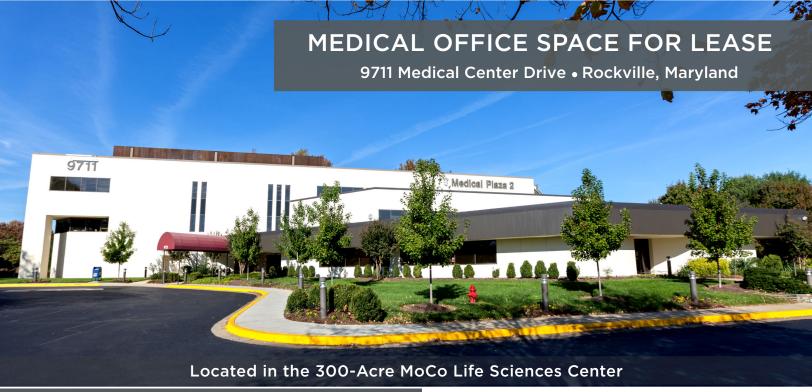

## **Property Information:**

Building Size: 46,445 SF

### Available Space:

Available suites range in size from 670 to 2,900 SF

### Rate:

Competitive rental rates & terms
Ample tenant allowances

#### Term:

1-10 years

Parking: 4.0/1,000 SF leased • Ample free surface parking

# **Property Features:**

Owner managed

Onsite engineers

Building is located on Shady Grove Adventist Hospital campus

Celebree School now open

Pharmacy and deli located in building next door at 9715 Medical Center Drive