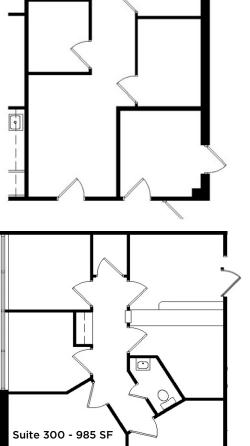

:

1-10 years

Parking: 4.0/1,000 SF leased • Ample free surface parking

# **Property Features:**

Owner managed

Onsite engineers

Building is located on Shady Grove Adventist Hospital campus

Celebree School now open

Pharmacy and deli located in building next door at 9715 Medical Center Drive

Convenient to Fallsgrove Village Center, Rio/ Washingtonian Center & Crown Farm Town Center



### Adventist HealthCare,

Shady Grove Medical Center is adding a new *Next-Level Services* patient to deliver in 2025.

Follow the progress <u>here</u>



### FOR LEASING OPPORTUNITIES CONTACT:

### **CRAIG BURTON**

Office: 301.795.1456 • Cell: 240.286.7494 • CBurton@PromarkPartners.com

451 Hungerford Drive Suite 700 Rockville, MD 20850 • 301.795.1400 • www.PRDMARKPARTNERS.com

Suite 114 - 671 SF







Suite 307 - 1873 SF