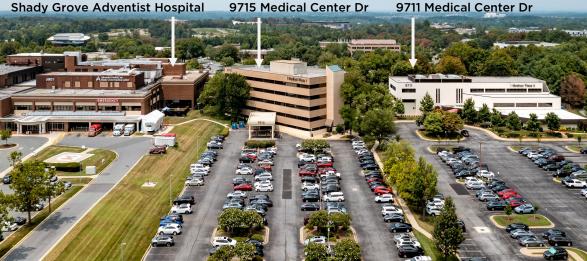

# **Property Features:**

Owner managed

Onsite engineers

Building is located on Shady Grove Adventist Hospital campus

Celebree School now open

Pharmacy and deli located in building next door at 9715 Medical Center Drive

Convenient to Fallsgrove Village Center, Rio/ Washingtonian Center & Crown Farm Town Center