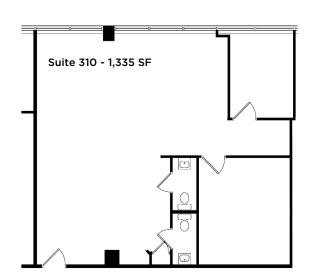

,000 SF leased • Ample free surface parking

# **Property Features:**

Owner managed

Onsite engineers

Building is located on Shady Grove Adventist Hospital campus

Celebree School now open

Pharmacy and deli located in building next door at 9715 Medical Center Drive

Convenient to Fallsgrove Village Center, Rio/ Washingtonian Center & Crown Farm Town Center



### Adventist HealthCare,

Shady Grove Medical Center is adding a new *Next-Level Services* patient to deliver in 2025.

Follow the progress <u>here</u>



### FOR LEASING OPPORTUNITIES CONTACT:

### **CRAIG BURTON**

Office: 301.795.1456 • Cell: 240.286.7494 • CBurton@PromarkPartners.com

451 Hungerford Drive Suite 700 Rockville, MD 20850 • 301.795.1400 • www.PRDMARKPARTNERS.com

Suite 114 - 671 SF







Suite 307 - 1873 SF