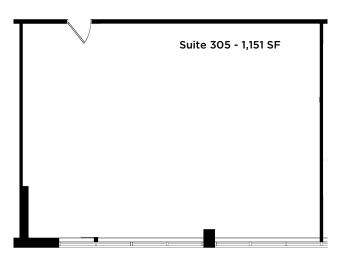

/1,000 SF leased • Ample free surface parking

# **Property Features:**

Owner managed

Onsite engineers

Building is located on Shady Grove Adventist Hospital campus

Celebree School now open

Pharmacy and deli located in building next door at 9715 Medical Center Drive

Convenient to Fallsgrove Village Center, Rio/ Washingtonian Center & Crown Farm Town Center



### Adventist HealthCare,

Shady Grove Medical Center is adding a new *Next-Level Services* patient to deliver in 2025.

Follow the progress <u>here</u>



### FOR LEASING OPPORTUNITIES CONTACT:

### **CRAIG BURTON**

Office: 301.795.1456 • Cell: 240.286.7494 • CBurton@PromarkPartners.com

451 Hungerford Drive Suite 700 Rockville, MD 20850 • 301.795.1400 • www.PRDMARKPARTNERS.com

Suite 114 - 671 SF







Suite 307 - 1873 SF