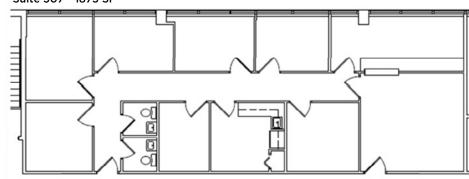

.0/1,000 SF leased • Ample free surface parking

# **Property Features:**

Owner managed

Onsite engineers

Building is located on Shady Grove Adventist Hospital campus

Celebree School now open

Pharmacy and deli located in building next door at 9715 Medical Center Drive

Convenient to Fallsgrove Village Center, Rio/ Washingtonian Center & Crown Farm Town Center



### Adventist HealthCare,

Shady Grove Medical Center is adding a new *Next-Level Services* patient to deliver in 2025.

Follow the progress <u>here</u>



### FOR LEASING OPPORTUNITIES CONTACT:

### **CRAIG BURTON**

Office: 301.795.1456 • Cell: 240.286.7494 • CBurton@PromarkPartners.com

451 Hungerford Drive Suite 700 Rockville, MD 20850 • 301.795.1400 • www.PRDMARKPARTNERS.com

Suite 114 - 671 SF







Suite 307 - 1873 SF