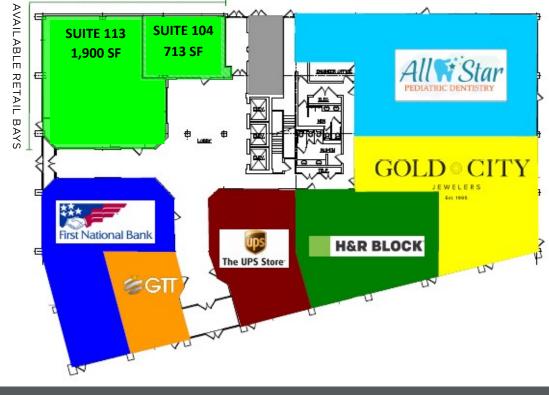

# FEATURED SPACE -1ST FLOOR RETAIL / MEDICAL FOR LEASE

#### **UNIQUE 1ST FLOOR OPPORTUNITY**

1,900 SF - 2,600 SF

MD Route 355 & Metro Red Line Visibility

**Exterior Storefront Entrance** 

Interior Lobby Storefront, Signage and Access

**Exterior Building Signage** 

Ideal for Retail or Medical Use

Free Abundant Surface Parking

Suites 113 & 104 can be combined for a total of 2,600 SF.

Space can be entered from the lobby and from its own exterior entrance.

AVAILABLE RETAIL BAYS