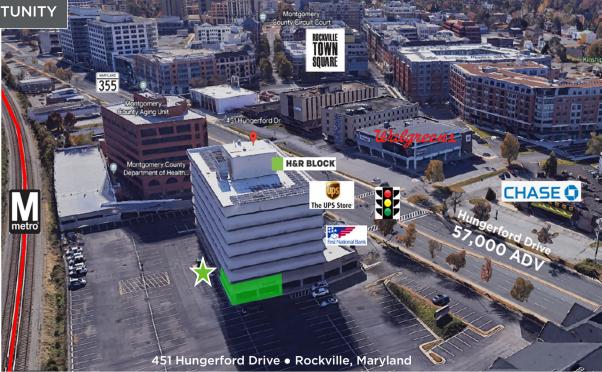

\* This marked the first completed C-PACE project in Montgomery County to include solar energy.

- Directly across the street from Rockville Town Square w/more than 20 restaurants, Gold's Gym, and a variety of shops & services
- Located on Route 355 (Hungerford Dr) in the heart of downtown Rockville
- Walk to the Rockville Metro & MARC station from the office (.03 miles)
- Walking distance to the Montgomery County Circuit Courthouse
- 1 mile from Montgomery College
- Minutes to I-270, I-370, and the ICC (MD Route 200)

Walk Score<sup>®</sup> 87 (very walkable)

451 Hungerford Drive, Suite 700 · Rockville, MD 20850 • 301.795.1400 • PromarkPartners.com

The materials provided herein are for informational purposes only and are not intended to constitute an offer or solicitation. Although information contained herein is from sources deemed reliable, such information has not been verified and is submitted subject to errors, omissions, change of price, withdrawal or further change without notice.