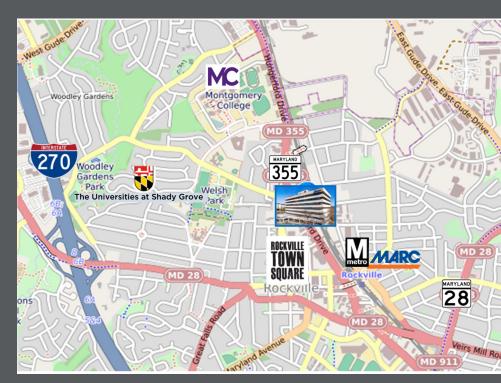

\* This marked the first completed C-PACE project in Montgomery County to include solar energy.

- Directly across the street from Rockville Town Square w/more than 20 restaurants, Gold's Gym, and a variety of shops & services
- Located on Route 355 (Hungerford Dr) in the heart of downtown Rockville
- Walk to the Rockville Metro & MARC station from the office (.03 miles)
- Walking distance to the Montgomery County Circuit Courthouse
- 1 mile from Montgomery College
- Minutes to I-270, I-370, and the ICC (MD Route 200)

Walk Score<sup>®</sup> 87 (very walkable)

451 Hungerford Drive, Suite 700 · Rockville, MD 20850 • 301.795.1400 • PromarkPartners.com

The materials provided herein are for informational purposes only and are not intended to constitute an offer or solicitation. Although information contained herein is from sources deemed reliable, such information has not been verified and is submitted subject to errors, omissions, change of price, withdrawal or further change without notice.