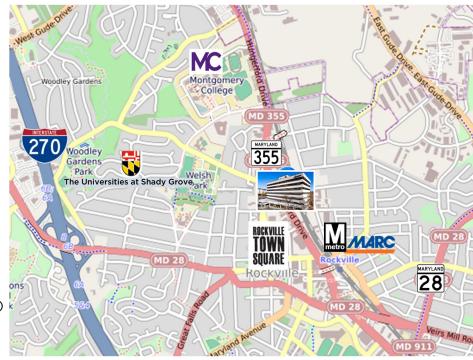

### In the Heart of Downtown Rockville

- Directly across the street from Rockville Town Square with more than 20 restaurants, Gold's Gym, and a variety of shops & services
- Located on Route 355 (Hungerford Dr) in the heart of downtown Rockville
- Walk to the Rockville Metro & MARC station from the office (.03 miles)
- Walking distance to the Montgomery County Circuit Courthouse
- 1.2 miles from Montgomery College
- Minutes to I-270, I-370, & the ICC (MD Rte 200)