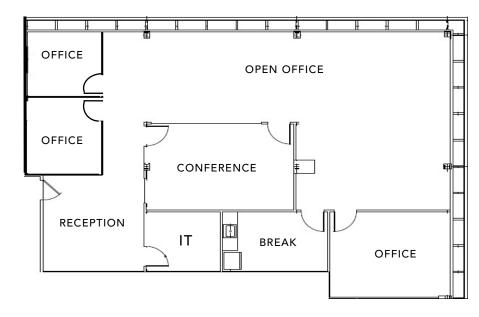

iles)
- Walking distance to the Montgomery County Circuit Courthouse
- 1.2 miles from Montgomery College
- Minutes to I-270, I-370, & the ICC (MD Rte 200)

### Walk Score® 87





# • Floor Plans

### SUITE 104: 713 SF (Former Deli)



451 Hungerford Drive • Rockville, Maryland

### • Floor Plans



#### Suite 113: 1,900 SF

- Suite 113 can be combined with Suite 104 for a total 2,613 SF.
- Space can be entered from the lobby or from its own exterior entrance.
- Ideal location for medical or quasi retail uses.
- Building exterior signage available.

Suite 113 can be combined with Suite 104 for a total of 2,613 SF.





## • Floor Plans



Suites 200 & 205 can be leased together for a contiguous 4,558 SF





451 Hungerford Drive • Rockville, Maryland

# • Floor Plans

Suite 300: 2,594 SF



Suite 320: 652 SF





# • Floor Plans