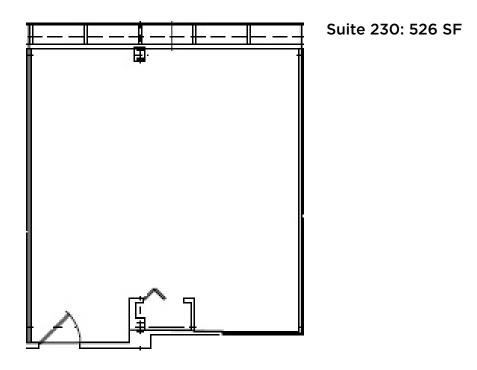

#### Available Space:

Suite 104: 713 SF\*

former deli (non vented)

Suite 113: 1,900 SF\*

Suite 200: 3,167 SF\*\*

Suite 205: 1,391 SF\*\*

Suite 230: 526 SF

Suite 300: 2,594 SF