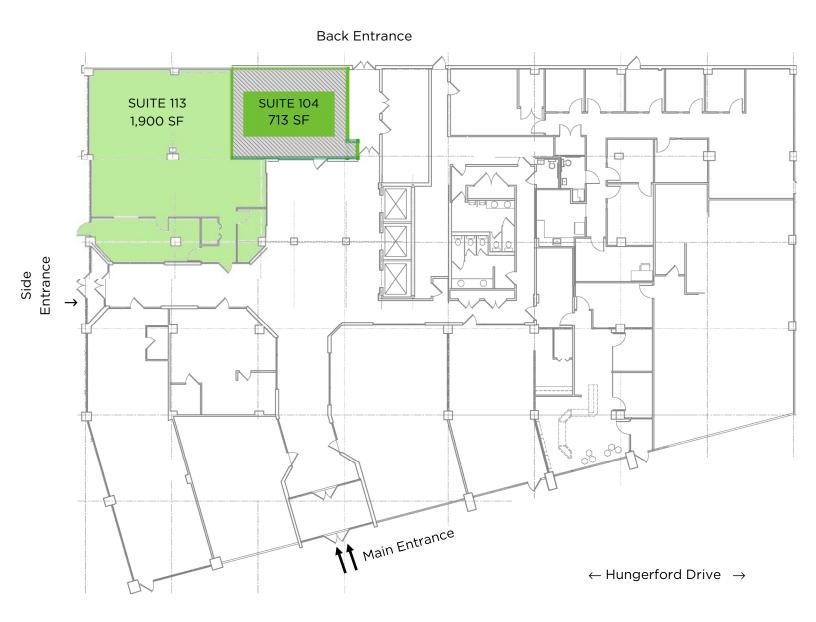

#### Available Space:

Suite 104: 713 SF\*

former deli (non vented)

Suite 113: 1,900 SF\*

Suite 200: 3,167 SF\*\*

Suite 205: 1,391 SF\*\*

Suite 230: 526 SF

Suite 300: 2,594 SF

### SUITE 104: 713 SF (Former Deli)

451 Hungerford Drive • Rockville, Maryland

#### Suite 113: 1,900 SF

- Suite 113 can be combined with Suite 104 for a total 2,613 SF.
- Space can be entered from the lobby or from its own exterior entrance.
- Ideal location for medical or quasi retail uses.
- Building exterior signage available.

Suite 113 can be combined with Suite 104 for a total of 2,613 SF.