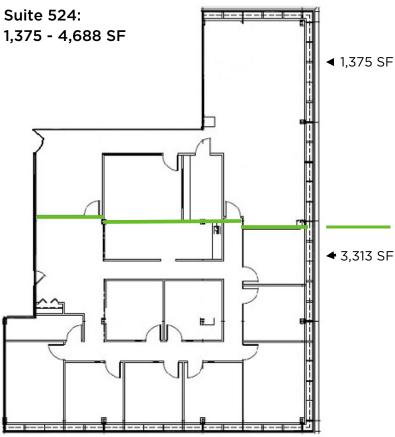

Suite 320: 652 SF

Suite 450: 5,172 SF

Suite 524: 1,375 - 4,688 SF

Building Size: 98,015 SF - 7 Stories

Office Space for Lease

\*may be leased together for a total of 2,613 SF

\*\* may be leased together for a total of 4,558 SF