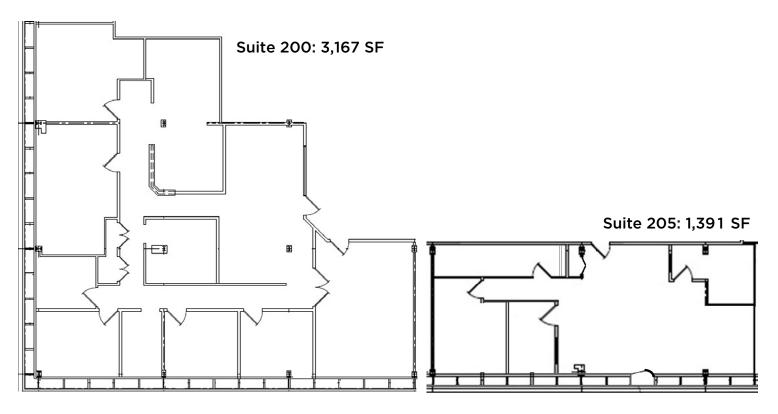

## • Floor Plans

Suites 200 & 205 can be leased together for a contiguous 4,558 SF

451 Hungerford Drive • Rockville, Maryland