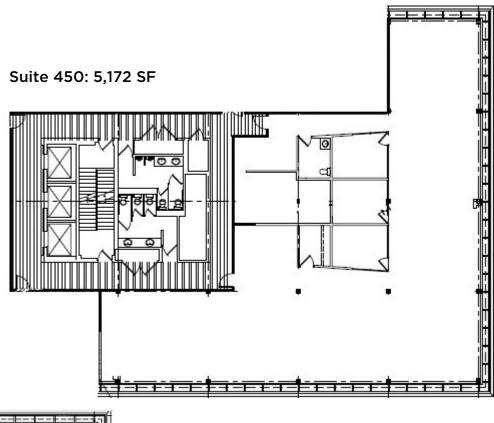

Suite 320: 652 SF

Suite 450: 5,172 SF

Suite 524: 1,375 - 4,688 SF

Building Size: 98,015 SF - 7 Stories

Office Space for Lease

\*may be leased together for a total of 2,613 SF

\*\* may be leased together for a total of 4,558 SF