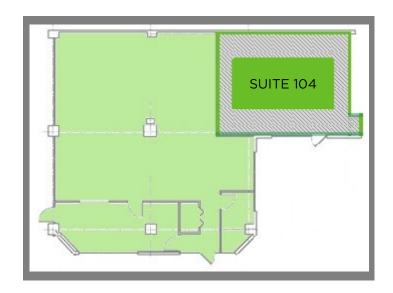

, and a variety of shops & services
- Located on Route 355 (Hungerford Dr) in the heart of downtown Rockville
- Walk to the Rockville Metro & MARC station from the office (.03 miles)
- Walking distance to the Montgomery County Circuit Courthouse
- 1.2 miles from Montgomery College
- Minutes to I-270, I-370, & the ICC (MD Rte 200)

### Walk Score® 87





# • Floor Plans

### SUITE 104: 713 SF (Former Deli)



451 Hungerford Drive • Rockville, Maryland

### • Floor Plans



#### Suite 113: 1,900 SF

- Suite 113 can be combined with Suite 104 for a total 2,613 SF.
- Space can be entered from the lobby or from its own exterior entrance.
- Ideal location for medical or quasi retail uses.
- Building exterior signage available.

Suite 113 can be combined with Suite 104 for a total of 2,613 SF.





## • Floor Plans



Suites 200 & 205 can be leased together for a contiguous 4,558 SF





451 Hungerford Drive • Rockville, Maryland

# • Floor Plans

Suite 300: 2,594 SF



Suite 320: 652 SF





# • Floor Plans