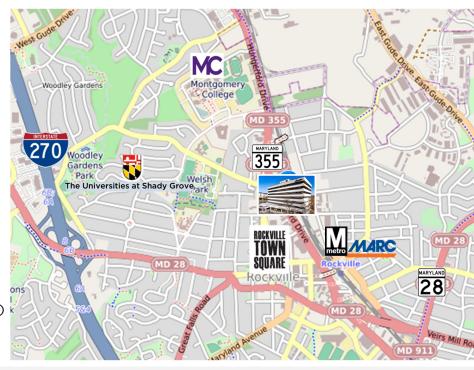

#### In the Heart of Downtown Rockville

- Directly across the street from Rockville Town
  Square with more than 20 restaurants, Gold's
  Gym, and a variety of shops & services
- Located on Route 355 (Hungerford Dr) in the heart of downtown Rockville
- Walk to the Rockville Metro & MARC station from the office (.03 miles)
- Walking distance to the Montgomery County Circuit Courthouse
- 1.2 miles from Montgomery College
- Minutes to I-270, I-370, & the ICC (MD Rte 200)