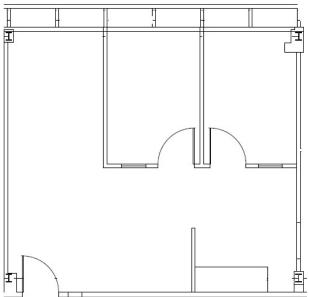

nce to the Montgomery County Circuit Courthouse
- 1.2 miles from Montgomery College
- Minutes to I-270, I-370, & the ICC (MD Rte 200)

### Walk Score® 87





# • Floor Plans

### SUITE 104: 713 SF (Former Deli)



451 Hungerford Drive • Rockville, Maryland

### • Floor Plans



#### Suite 113: 1,900 SF

- Suite 113 can be combined with Suite 104 for a total 2,613 SF.
- Space can be entered from the lobby or from its own exterior entrance.
- Ideal location for medical or quasi retail uses.
- Building exterior signage available.

Suite 113 can be combined with Suite 104 for a total of 2,613 SF.





## • Floor Plans



Suites 200 & 205 can be leased together for a contiguous 4,558 SF





451 Hungerford Drive • Rockville, Maryland

# • Floor Plans

Suite 300: 2,594 SF



Suite 320: 652 SF





# • Floor Plans