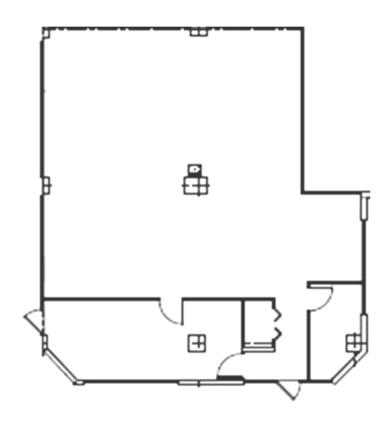

Achieved EnergyStar Certification

### **Energy Efficiencies at Exchange Place**



\* This marked the first completed C-PACE project in Montgomery County to include solar energy.

#### In the Heart of Downtown Rockville

- Directly across the street from Rockville Town
  Square with more than 20 restaurants, Gold's
  Gym, and a variety of shops & services
- Located on Route 355 (Hungerford Dr) in the heart of downtown Rockville
- Walk to the Rockville Metro & MARC station from the office (.03 miles)
- Walking distance to the Montgomery County Circuit Courthouse
- 1.2 miles from Montgomery College
- Minutes to I-270, I-370, & the ICC (MD Rte 200)

### Walk Score® 87





# • Floor Plans

### SUITE 104: 713 SF (Former Deli)



451 Hungerford Drive • Rockville, Maryland

### • Floor Plans



#### Suite 113: 1,900 SF

- Suite 113 can be combined with Suite 104 for a total 2,613 SF.
- Space can be entered from the lobby or from its own exterior entrance.
- Ideal location for medical or quasi retail uses.
- Building exterior signage available.

Suite 113 can be combined with Suite 104 for a total of 2,613 SF.





## • Floor Plans



Suites 200 & 205 can be leased together for a contiguous 4,558 SF





451 Hungerford Drive • Rockville, Maryland

# • Floor Plans

Suite 300: 2,594 SF



Suite 320: 652 SF





# • Floor Plans