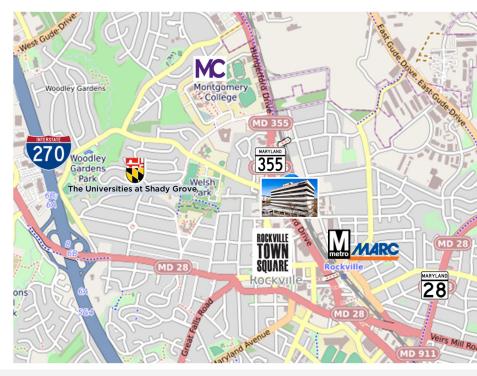

### In the Heart of Downtown Rockville

- Directly across the street from Rockville Town
  Square with more than 20 restaurants, Gold's
  Gym, and a variety of shops & services
- Located on Route 355 (Hungerford Dr) in the heart of downtown Rockville
- Walk to the Rockville Metro & MARC station from the office (.03 miles)
- Walking distance to the Montgomery County Circuit Courthouse
- 1.2 miles from Montgomery College
- Minutes to I-270, I-370, & the ICC (MD Rte 200)