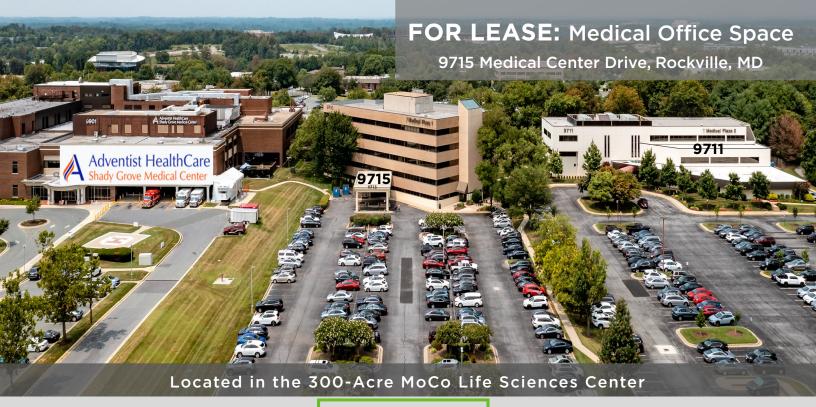

Shady Grove Adventist Hospital

Adventist Healthcare Rehabilitation Center

The Acquilino Cancer Center

**Centered Between** 

National Cancer Center

Johns Hopkins University

University of MD at Shady Grove

## **Property Overview:**

67,000 SF; 5 stories

Available suites range from 750 to 5,150 sf

Competitive rental rates

Generous concessions, including tenant

buildout allowance and free rent

Terms from 1 to 10 years

## **Property Features:**

Connected to Shady Grove Adventist Hospital via enclosed walkway

Convenient to Fallsgrove Village Center, Crown Farm Town Center, and RIO/ Washingtonian Center

- Onsite Deli
- Onsite Pharmacy
- Owner Managed