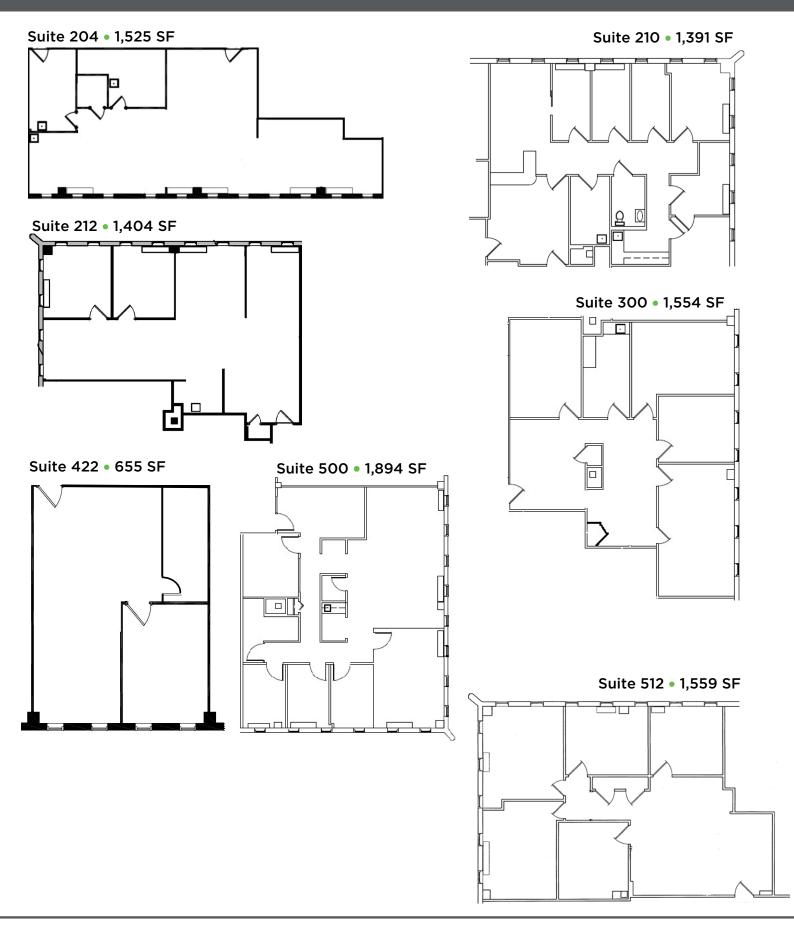

## • FLOOR PLANS

451 Hungerford Drive • Suite 700 • Rockville, MD 20850 • 301.795.1400 • PromarkPartners.com

The materials provided herein are for informational purposes only and are not intended to constitute an offer or solicitation. Although information contained herein is from sources deemed reliable, such information has not been verified and is submitted subject to errors, omissions, change of price, withdrawal or further change without notice.

#### Available Office & Medical Office Space:

655 to 9,800 SF available Office Rate: \$24.00—\$27.00/SF Full Service (subject to other terms and concessions)

Office Term: 1-10 Years