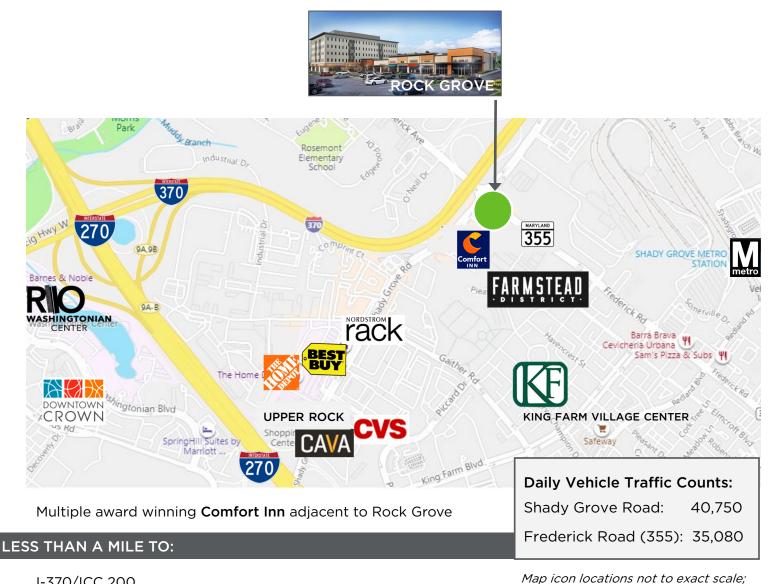

## 16220 Frederick Road · Gaithersburg, Maryland • Aerial Map

I-370/ICC 200

1-270

Shady Grove Metro Station

Upper Rock with CAVA, CVS and more

270 CENTER w/Home Depot, Best Buy, Nordstrom Rack, + more

### LESS THAN 2 MILES TO:

King Farm Village Center with Safeway, Fontina Grille, Botanero Restaurant, + more

Downtown Crown with multiple restaurants and shops

RIO Washingtonian Center with movies, and multiple restaurants, and shops

#### **Property Features:**

Easy access to I-270, I-370, and the ICC / MD-200

- Less than 1 mile to Shady Grove Metro Station
- Adjacent to multiple award-winning Comfort Inn

Extensive office, retail, and lobby renovations completed